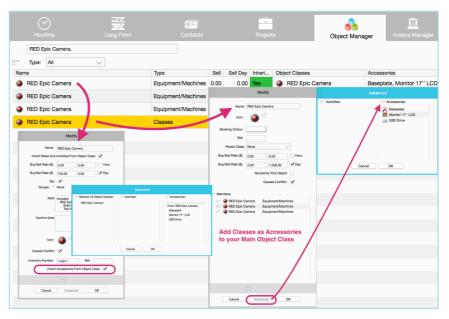

### Equipment Managers and Lovers - watch out!

Mainly used by rental companies but also by universities and other production companies with a lot of in-house equipment or props, the Equipment Management and Tracking module has received a big round of improvements, especially when it comes to the **Object setup** in farmers**wife**.

#### **Class Accessories**

Along with **Object Classes now** supporting **"Accessories"** (only Object Classes are allowed as Accessories), we've added more levels on booking Objects with Accessories and a validation check to prevent "Circular Reference Errors" when adding Groups or Classes as Accessories to other Objects and Classes.

Before this change, only the "first level" of Accessories was automatically populated when creating a Booking. Therefore in some scenarios, using the "Allocate Objects For Classes" option, you would sometimes run into the need of more Object "levels" to be allocated. This is now possible.