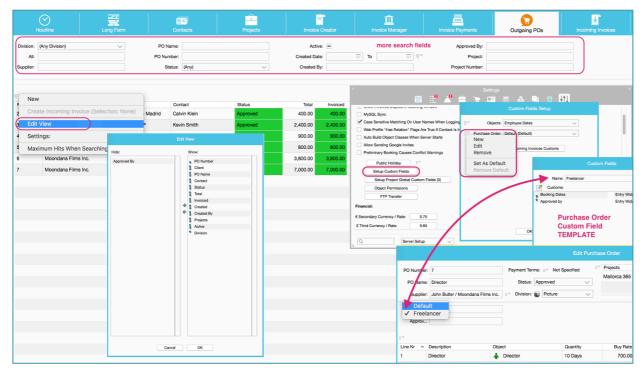

# Making heavy use of Purchase Orders and Incoming Invoices?

Both modules are now integrated into the Module Bar, therefore the windows are bigger and easier to access. Additionally, more search fields and an "Edit View" option for the search results have been added. Also, as you access these windows, the current month will be auto-inserted and limited search results are returned, therefore improving performance.

Custom Fields for Purchase Orders and Incoming Invoices are now configured within the Client application: in Object Manager > menu > Setup Custom Fields, and also in Toolbox > Settings > Server Setup > Setup Custom Fields.