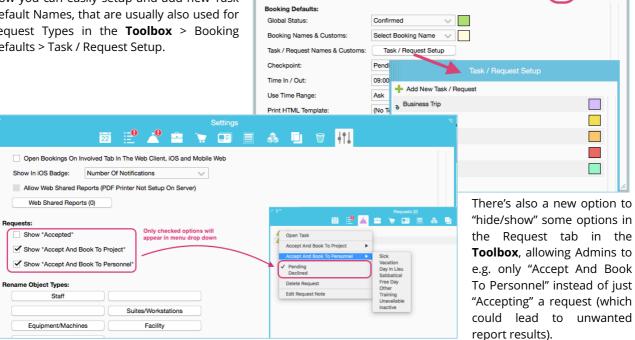

# **Using Personnel Requests?**

Now you can easily setup and add new Task Default Names, that are usually also used for Request Types in the **Toolbox** > Booking Defaults > Task / Request Setup.

The content of this document is for information only. The information presented in this document does not form part of any quotation or contract, is believed to be accurate and reliable and may be changed without notice. No liability will be accepted by the publisher for any consequence of its use. All product information and specification are subject to change without notice. Farmers WIFE is a registered trademark. All other trademarks mentioned herein are the property of their respective owners.